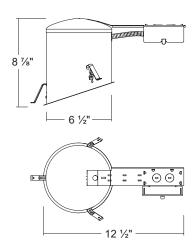

#### **Dimensions**

#### Housing

• Designed for use in ceiling with slopes from 2/12 to 6/12

- · Listed for through branch circuit wiring
- Contains one 1-1/8", seven 7/8" knockouts and four Romex pryouts with strain relief